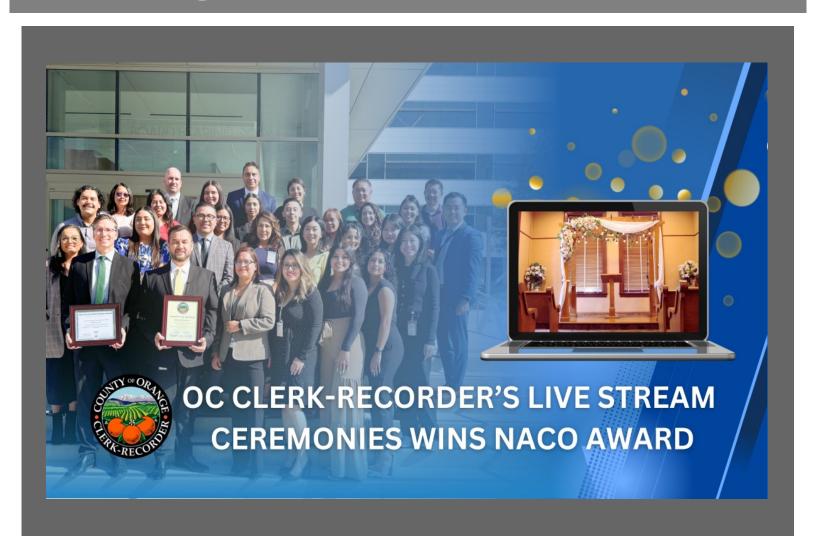

Thank you, Omar, Argelia, and Rhythmo Mariachi Academy, for making today's special wedding date extraordinary for all the couples and guests.

My department and I were honored to be recognized by the Orange County Board of Supervisors during the August 27th board meeting as a winner of the 2024 Achievement Award from the National Association of Counties (NACo). I want to express my gratitude to Chairman Wagner, the Board of Supervisors, and all Clerk-Recorder staff.

My department was awarded by NACo in recognition of our "Bridging Distances: Orange County Clerk-Recorder's Virtual Marriage Ceremony Initiative". This initiative allows couples who are getting married at any of our locations to have the option to privately live stream their civil ceremony. Through this service, we aim to unite couples' loved ones from all over the world to join the celebration in real time and create an unforgettable experience for all.

This marks our 7th NACo Achievement Award since 2015 and underscoring our department's commitment to using innovative technologies to enhance our services. Thank you to my incredible Clerk-Recorder staff for their continuous hard work, dedication, and commitment to excellence.