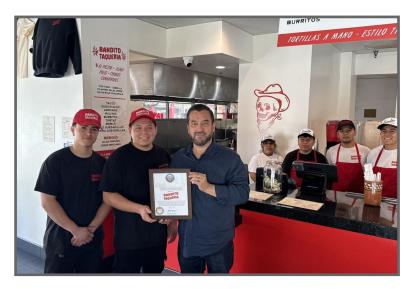

On August 8, I was proud to present Bandito Taqueria with a certificate of recognition for being named one of LA Times' 101 Best Tacos!

We commend their remarkable effort and unwavering commitment in their return to Santa Ana to offer Tijuana-style tacos with the commitment to honest, made-from-scratch tacos with real ingredients. Thank you for bringing your passion and delicious flavors to our community!