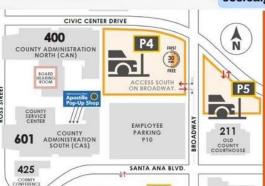

## Apostille Pop-Up Shop

ONLY!

OCTOBER 9, 2024
WEDNESDAY: 8AM - 4:00PM

COUNTY ADMINISTRATION SOUTH BUILDING
601 N. ROSS ST, SANTA ANA, CA 92701

SCAN TO LEARN MORE

sos.ca.gov/notary/request-apostille

PARKING LOT P4
630 N BROADWAY ST
SANTA ANA, CA 92701

FREE FIRST 30 MINUTES

### APOSTILLE PAYMENT

VISA, MASTERCARD, CHECK OR MONEY ORDER

NO CASH

NOTARY PUBLIC SERVICES AVAILABLE ON SITE WITH PAYMENT ACCEPTED IN CASH OR BY CHECK ONLY, MADE PAYABLE TO THE COUNTY OF ORANGE.