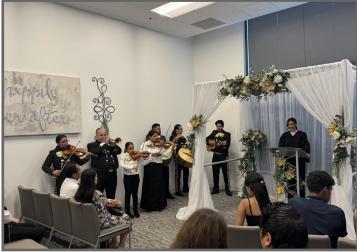

**OCRecorder.com** 

We extend our heartfelt thanks to popular radio and podcast hosts, Omar Velasco and Argelia Atilano for bringing their fantastic energy, warmth, and charisma as our guest officiants. Their heartfelt ceremonies on our special Saturday opening brought extra joy to this beautiful occasion, making everyone's smiles even brighter.

A special thank you also goes out to Rhythmo Mariachi Academy for their surprise musical performance. Lovely mariachi music filled the air, bringing joy to all the newlyweds and guests. As a non-profit dedicated to offering mariachi music classes to low-income children and teens in Anaheim, their impact on the community is truly commendable.

Thank you, Omar, Argelia, and Rhythmo Mariachi Academy, for making today's special wedding date extraordinary for all the couples and guests.

My department and I were honored to be recognized by the Orange County Board of Supervisors during the August 27th board meeting as a winner of the 2024 Achievement Award from the National Association of Counties (NACo). I want to express my gratitude to Chairman Wagner, the Board of Supervisors, and all Clerk-Recorder staff.