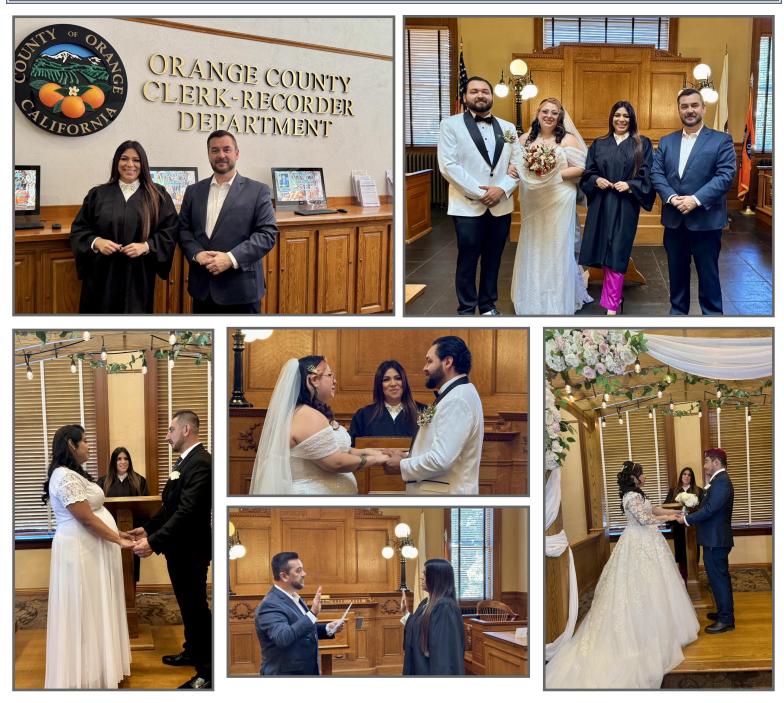

#### Celebrate Love Again: Orange County Introduces First Ever Renewal of Vows Ceremonies for Married Couples

(Orange County, CA) Following popular requests, married couples now have a special way to celebrate their anniversaries as Clerk-Recorder Hugh Nguyen introduces renewal of vows ceremonies, a first in Orange County's history. Beginning on October 19, 2024, married couples can reaffirm their vows at the Old Orange County Courthouse, the North County branch office in Anaheim, or the South County branch office in Laguna Hills. For a ceremony fee of just \$28, couples can enjoy a memorable celebration and receive a complimentary souvenir certificate as a keepsake of the special day.

For questions, call (714) 834-2500 during regular business hours, Monday through Friday, 8 a.m. to 4:30 p.m. For media inquiries, contact Billy Le at (714) 834-2248.

Mar Mar

Our Special Saturday Opening on October 19 had a spectacular turnout. Our priority with Special Saturday Openings is to make our services more accessible and convenient.

We issued 170 marriage licenses and performed 134 ceremonies while over 1,200 guests joined us for this special event. Thank you to everyone who visited us for passport and marriage services. We are happy to serve you. Congratulations to all the lovebirds who said "I do!" We warmly wish the newlyweds a lifetime of love and endless happiness.

Couples and visitors at our office inside the Old Orange County Courthouse were greeted by our special guest, beloved TV host of Mañana Latina on Vision Latina Network, Melissa Martinez!

We were overjoyed to have Melissa join us and bring her personal touch and upbeat energy to each ceremony. Melissa's presence helped make the special occasion extra memorable for our couples and their loved ones.

I would like to warmly thank Melissa Martinez for being our special guest officiant for the day and helping couples on their big day!