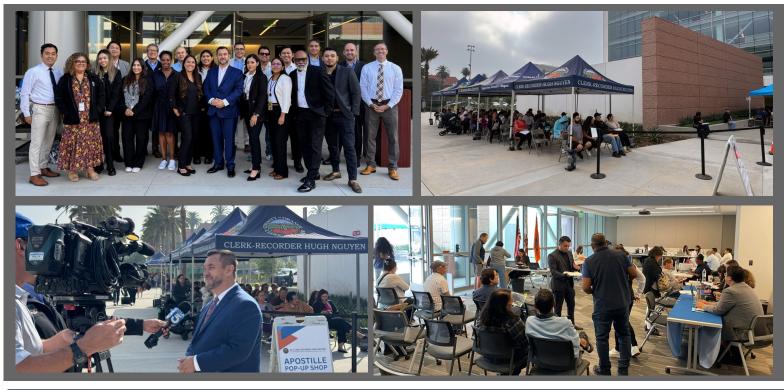

#### Hundreds Benefit from Apostille Services Offered by Clerk Recorder Hugh Nguyen in Partnership with the State California Secretary of State

(Santa Ana, Calif.) Hundreds of people turned out for the one-day apostille service offered by Orange County Clerk Recorder Hugh Nguyen in partnership with the California Secretary of State.

Customers began arriving early to line up to get their apostille at the Clerk-Recorder's office in Santa Ana. Services were offered on a first-come, first-served basis.

By 3pm that day, the California Secretary of State's staff supported by the Clerk Recorder's Office team had processed **over a thousand apostilles.** Additionally, we were able to proudly serve a total of 522 customers and issue 1203 apostilles.

"The first time we offered apostille services last May we served almost 500 people. This time we tried to speed up the service," said Clerk-Recorder Hugh Nguyen. "I am excited to provide our county residents convenient access to apostille services on-the-spot without needing to travel to Los Angeles or mail their requests to Sacramento through this special partnership with the California Secretary of State. This saves our customers time and money."

What is an Apostille?

- An Apostille is a certificate that authenticates California public officials' signatures on documents intended for use outside of the United States.
- Documents requiring an apostille include birth certificates, marriage certificates, single status certificates, educational records, and more.
- Typically, individuals seeking in-person apostille services must travel to the California Secretary of State's offices in Los Angeles or Sacramento, or they may mail their request to the Sacramento office.