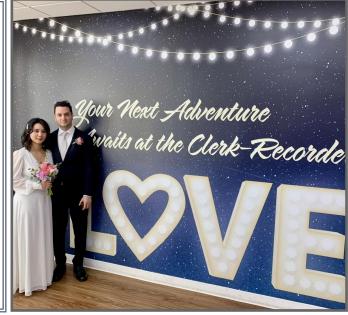

#### Celebrate Love Again: Orange County Introduces First Ever Renewal of Vows Ceremonies for Married Couples

(Orange County, CA) Following popular requests, married couples now have a special way to celebrate their anniversaries as Clerk-Recorder Hugh Nguyen introduces renewal of vows ceremonies, a first in Orange County's history. Beginning on October 19, 2024, married couples can reaffirm their vows at the Old Orange County Courthouse, the North County branch office in Anaheim, or the South County branch office in Laguna Hills. For a ceremony fee of just \$28, couples can enjoy a memorable celebration and receive a complimentary souvenir certificate as a keepsake of the special day.

For questions, call (714) 834-2500 during regular business hours, Monday through Friday, 8 a.m. to 4:30 p.m. For media inquiries, contact Billy Le at (714) 834-2248.

Mar Mar

Our Special Saturday Opening on October 19 had a spectacular turnout. Our priority with Special Saturday Openings is to make our services more accessible and convenient.

We issued 170 marriage licenses and performed 134 ceremonies while over 1,200 guests joined us for this special event. Thank you to everyone who visited us for passport and marriage services. We are happy to serve you. Congratulations to all the lovebirds who said "I do!" We warmly wish the newlyweds a lifetime of love and endless happiness.