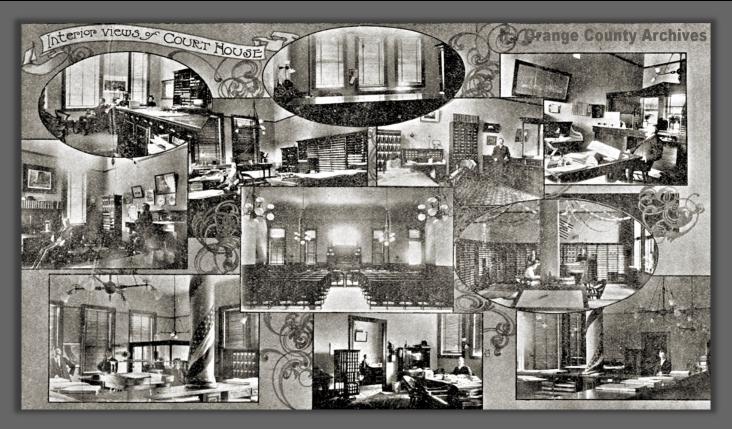

## **OCTOBER IN O.C. HISTORY**

Rare interior views of the Orange County Courthouse as it appeared around 1902 – a year after opening. Aside from the Sheriff's office, which was housed in the County Jail next door, all county offices were located within the Courthouse.

| Oct. 1, 1901  | County staff first moved into the newly completed Orange County Courthouse, which immediately opened for business.                                                         |
|---------------|----------------------------------------------------------------------------------------------------------------------------------------------------------------------------|
| Oct. 1, 1945  | Angel and Baseball Hall-of-Famer Rod Carew was born in Panama.                                                                                                             |
| Oct. 7, 1890  | The first Orange County Fair opened in Santa Ana.                                                                                                                          |
| Oct. 7, 1920  | Harriett M. Wieder, the first woman to serve on the Orange County Board of Supervisors (1979-1995), was born in Toronto.                                                   |
| Oct. 30, 1775 | Construction of Mission San Juan Capistrano began at its original location, farther inland than its current site. Significant further construction was delayed until 1776. |
|               | Historical facts provided by Assistant Archivist Chris Jepsen.                                                                                                             |
|               | Photo: Courtesy of the Orange County Archives.                                                                                                                             |
|               | Courtesy of the Orange County Archives, a function under the Office of Clerk-Recorder Hugh Nguyen.                                                                         |