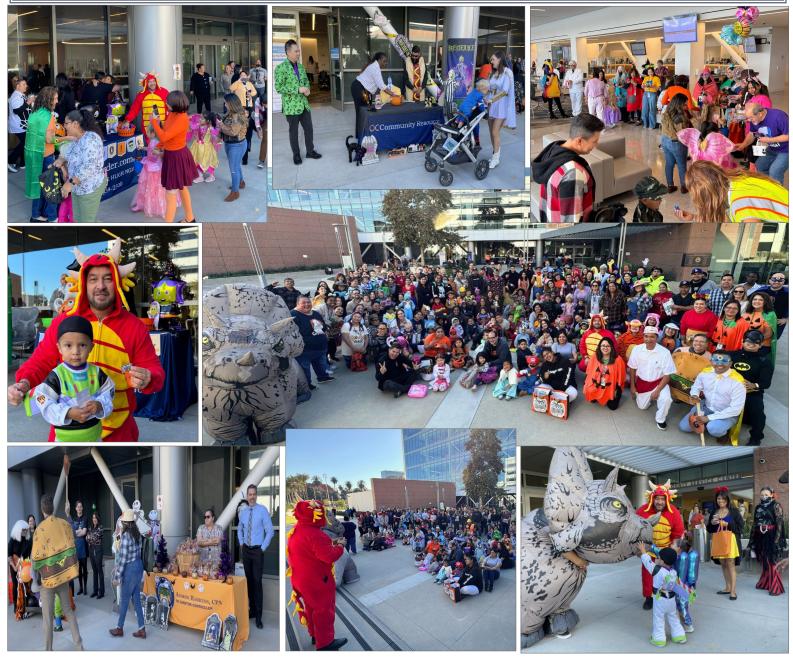

#### Orange County Clerk-Recorder Hosts Annual Trick-or-Treat Event for Local Pre-School

On Halloween, my department and I were proud to welcome the children "Hands Together" pre-school in Santa Ana to the County Administration South Building for our yearly trick-or-treating event. A tradition of over a decade. In their most festive and creative Halloween costumes, 80 children visited our building for this fun event.

I would like to extend my sincerest gratitude to all the Orange County agencies at the County Administration South Building and all my Clerk-Recorder staff for their participation and their efforts in making this day exciting and fun for the children. Thank you to the staff, parents, and teachers of Hands Together for coordinating with us to make this event possible.