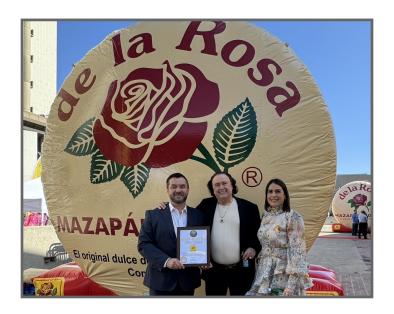

## **COMMUNITY OUTREACH**

On October 25, I was honored to present a Certificate of Recognition to the De La Rosa family and team for their dedicated efforts to break the Guinness World Record with the world's largest Mazapán!

Thank you for choosing Orange County to share and delight the public with the incredible flavor of this iconic Mexican treat, Mazapán de la Rosa. Your commitment and passion are truly inspiring, and we're proud to celebrate this milestone with you.